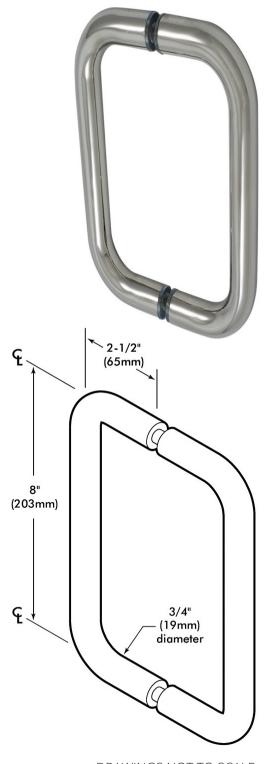

# C-PULL - 8" BACK-TO-BACK HMI8X8 (CHG-8BTB)

### SPECIFICATIONS:

Glass Thickness: 1/4" (6mm) to 1/2" (12mm)

Material: Tubular brass

Holes: Requires 1/2" holes at 8" center

Includes: Stainless steel installation hardware,

gaskets & Allen wrench